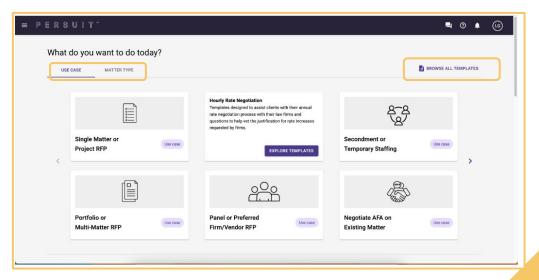

## **PERSUIT Homepage**

Homepage surfaces multiple **use cases** and **matter types** to serve as jumping off points into request workflows.

Once you pick a relevant use case or matter type, your **Company templates will be displayed first** in the list.

**PERSUIT templates are next in the list**. And the sort order is alphabetical within that batch of results.

Alternatively, you can access all templates by clicking on **"Browse All Templates"** at the top right corner.

## **Use Cases**

The use cases will appear on the main dashboard once you login. **Each use case will take you right to purpose-built templates** that you can use, or you can create your own.

The use cases available are as follows:

- Single Matter or Project RFP
- Portfolio-Matter RFP
- Hourly Rate Negotiation
- Panel or Preferred Firm/Vendor RFP

- Secondment or Temporary Staffing
- Negotiate AFA on Existing Matter
- RFI or Survey
- ...or start from scratch!