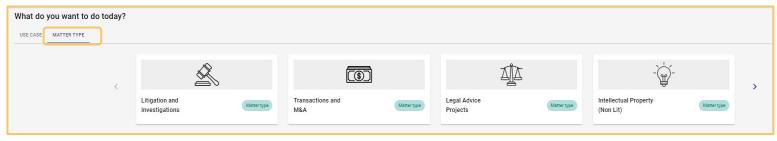

## Matter Types

The matter types will appear on the main dashboard just to the right from use cases. **Each matter type will take you right to purpose-built templates** that you can use, or you can create your own.

The matter types available are as follows:

- Litigation and Investigations
- Transactions and M&A
- Legal Advice Projects
- Intellectual Property (Non Lit)
- Regulatory Services (Non Dispute)

- Finance and Bankruptcy Practise
- Consulting, Tax and Accounting
- IT Services & SaaS
- Marketing and Advertising Services
- ...or start from scratch!